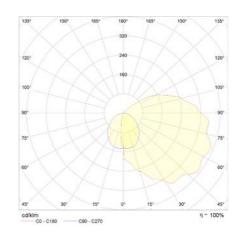

## Specifications

| Housing material | Stainless steel          |
|------------------|--------------------------|
| Surface finish   | Powder coated            |
| Cover material   | Polycarbonate Structured |
| LED type         | Bridgelux 2835 LED       |
| CRI              | ≥ 90                     |
| Voltage          | 230 V                    |
| Lifetime fixture | 30 years                 |
| Lifetime LED     | L90B10 @ 100.000h, 25°C  |
| Dimmable         | DALI                     |
| Future proof     | Yes                      |
| Net efficiency   | 160 Lumen/Watt           |