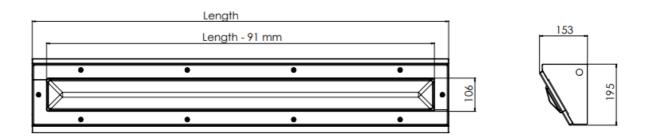

| Typenumber    | Length | Lumen   | Load  | Weight  |
|---------------|--------|---------|-------|---------|
| TA603 1 3K B  | 375mm  | 994 lm  | 6.2W  | 5.2 kg  |
| TA607 1 3K B  | 722mm  | 1062 lm | 6.2W  | 7.6 kg  |
| TA607 2 3K B  | 722mm  | 2133 lm | 11.8W | 7.6 kg  |
| TA6013 3 3K B | 1331mm | 3212 lm | 18.4W | 16.4 kg |
| TA6013 4 3K B | 1331mm | 4228 lm | 23.4W | 16.4 kg |
| TA6013 5 3K B | 1331mm | 6473 lm | 37.9W | 16.4 kg |