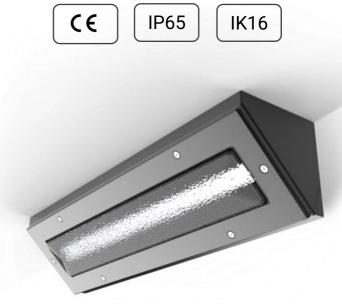

## SURFACE MOUNTED

The TITAN ANGLE 60° is a corner mount fitting which is designed to be comfortable and durable but still withstand violence and rough weather conditions, the product is widely used in environments which are sensitive for molest. The TITAN ANGLE series is mainly used as the main lighting in underpasses, canopies and alleys.