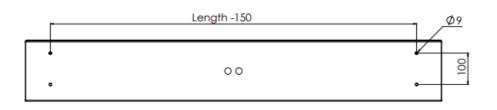

| Typenumber    | Length | Lumen   | Load  | Weight  |
|---------------|--------|---------|-------|---------|
| TA603 1 3K B  | 375mm  | 994 lm  | 6.2W  | 5.2 kg  |
| TA607 1 3K B  | 722mm  | 1062 lm | 6.2W  | 7.6 kg  |
| TA607 2 3K B  | 722mm  | 2133 lm | 11.8W | 7.6 kg  |
| TA6013 3 3K B | 1331mm | 3212 lm | 18.4W | 16.4 kg |
| TA6013 4 3K B | 1331mm | 4228 lm | 23.4W | 16.4 kg |
| TA6013 5 3K B | 1331mm | 6473 lm | 37.9W | 16.4 kg |